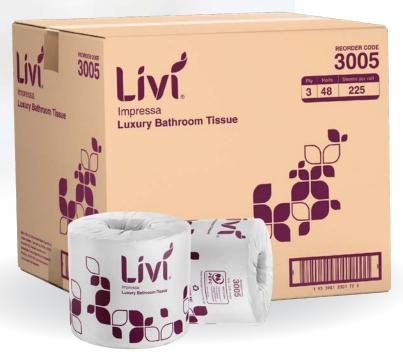

# Impressa 3 Ply Roll Embossed 225 Sheet 3005

Livi Impressa luxurious 3 ply toilet tissue will make a statement in any bathroom. Individually wrapped for hygiene, the Impressa rolls are soft, absorbent and embossed for a gentle touch.

# Reorder Format Toilet Tissue Wrapped Roll Sheet Length 110 Sheet Width 100 Sheet Per Roll 225 Roll Diameter 116 Ply 3 GSM 15.2 gsm

# Packaging

| Units/Inner         | 1              |
|---------------------|----------------|
| Units/Outer         | 48             |
| Inner/Outer         | 48             |
| Outers/Layer        | 6              |
| Outers/Pallet       | 24             |
| Inner Barcode (EAN) | 9339812001792  |
| Outer Barcode (TUN) | 19339812001799 |