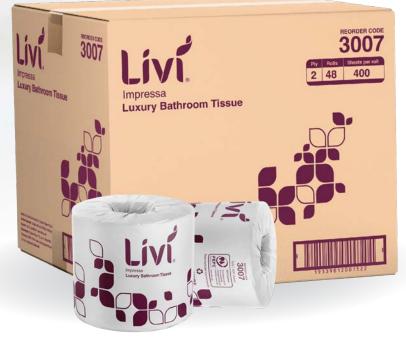

# Impressa 2 Ply Roll Embossed 400 Sheet 3007

Livi Impressa luxurious 2 ply toilet tissue will make a statement in any bathroom. Individually wrapped for hygiene, the Impressa rolls are soft, absorbent and embossed for a gentle touch.

### Specifications

| Reorder Format | Toilet Tissue<br>Wrapped Roll |
|----------------|-------------------------------|
| Sheet Length   | 110                           |
| Sheet Width    | 100                           |
| Sheet Per Roll | 400                           |
| Roll Diameter  | 114                           |
| Ply            | 2                             |
| GSM            | 16.6 gsm                      |
|                |                               |

### Packaging

| Units/Inner         | 1              |
|---------------------|----------------|
| Units/Outer         | 0              |
| Inner/Outer         | 0              |
| Outers/Layer        | 6              |
| Outers/Pallet       | 24             |
| Inner Barcode (EAN) | 9339812001525  |
| Outer Barcode (TUN) | 19339812001522 |
|                     |                |