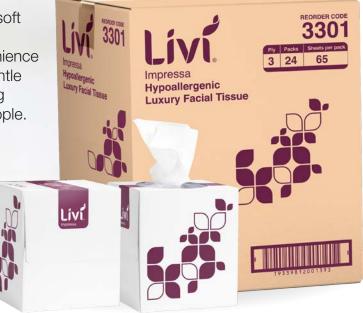

# Impressa Facial Tissues 3 Ply Cube 65 Sheet 3301

Livi Impressa facial tissues are super soft and thick with luxurious 3 ply sheets. Presented in a stylish cube for convenience and a lasting impression. They are gentle on the skin and hypoallergenic making them suitable for a wider range of people. A great accessory to offer in hotels as well as having in offices, desk spaces or at home. Highly absorbent and come in a cube box with 65 sheets.

### Specifications

| Reorder Format | Facial Tissue |
|----------------|---------------|
| Sheet Length   | 200           |
| Sheet Width    | 200           |
| Roll Diameter  | 0             |
| Ply            | 3             |
| GSM            | 14.5 gsm      |
|                |               |

#### Packaging

| Units/Inner         | 0              |
|---------------------|----------------|
| Units/Outer         | 24             |
| Inner/Outer         | 0              |
| Outers/Layer        | 6              |
| Outers/Pallet       | 30             |
| Inner Barcode (EAN) | 9339812001396  |
| Outer Barcode (TUN) | 19339812001393 |
|                     |                |