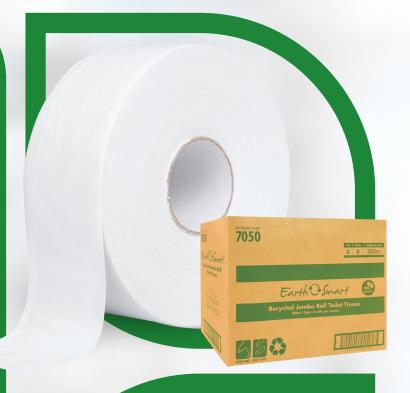

# Earth O Smart

## Recycled Jumbo Roll Toilet Tissue 2 Ply 300m

**REORDER CODE** 7050

#### **SPECIFICATIONS\***

| Format        | Jumbo Roll |
|---------------|------------|
| Sheet Size    | NA         |
| Roll Diameter | 230mm      |
| Roll Length   | 300m       |
| Ply           | 2          |
| GSM           | 16         |
| Embossed      | Nil        |

### 100% PLASTIC FREE & RECYCLED PRODUCT

- Reliably soft and absorbent
- Biodegradable and safe for septic tanks
- Premium recycled toilet tissue

Please contact your Cottonsoft Territory Manager or Customer Services on 0800 22 34 11 for further details.