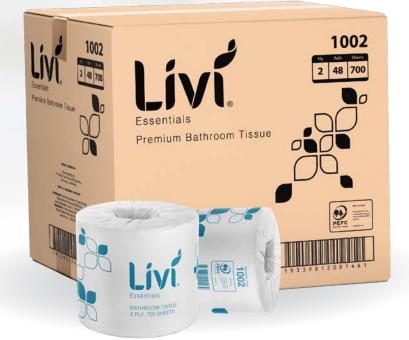

# Essentials Premium Wrapped Roll 2 Ply 700 Sheet 1002

Livi Essentials 2 ply toilet tissue is individually wrapped for hygiene and presentation. Strong and absorbent tissue makes this a reliable option while providing a gentle and soft touch. This higher sheet count roll requires changing less often saving you time.

### Packaging

| Units/Inner         | 1              |
|---------------------|----------------|
| Units/Outer         | 48             |
| Inner/Outer         | 48             |
| Outers/Layer        | 6              |
| Outers/Pallet       | 24             |
| Dispensers          | D130 & D670    |
| Inner Barcode (EAN) | 9339812001464  |
| Outer Barcode (TUN) | 19339812001461 |
|                     |                |