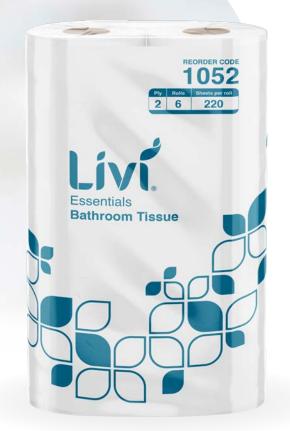

## Essentials 2 Ply 220 Sheet 6 Pack 1052

Livi Essentials 2 ply toilet tissue is for everyday use. Good to use in conjunction with wrapped rolls in accommodation. Great for use in restaurants, cafes and offices. Comes in a bulk case of 72 rolls. Use with or without a dispenser.

#### **Specifications**

**Related Products** 

| Toilet Tissue<br>Multipack |
|----------------------------|
| 110                        |
| 100                        |
| 220                        |
| 105                        |
| 2                          |
| 14.7 gsm                   |
| Yes                        |
|                            |

#### Packaging

| Units/Inner          | 6              |
|----------------------|----------------|
| Units/Outer          | 12             |
| Inner/Outer          | 72             |
| Outers/Layer         | 5              |
| Outers/Pallet        | 20             |
| Inner Barcode (EAN)  | 9414223006007  |
| Outer Barcode (TUN)  | 19414223006004 |
| Outer Barcode (1014) | 19414223000004 |