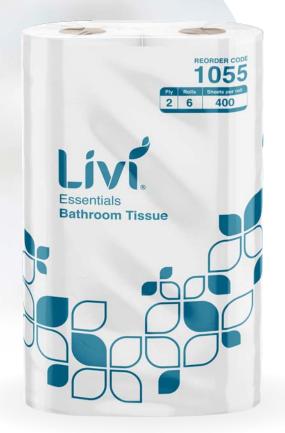

## Essentials 2 Ply 400 Sheet 6 Pack 1055

Livi Essentials 2 ply toilet tissue is for everyday use. Good to use in conjunction with wrapped rolls in accommodation. Great for use in restaurants, cafes and offices. Use with or without a dispenser.

#### **Specifications**

**Related Products** 

| Reorder Format | Toilet Tissue<br>Multipack |
|----------------|----------------------------|
| Sheet Length   | 110                        |
| Sheet Width    | 100                        |
| Sheet Per Roll | 400                        |
| Roll Diameter  | 112                        |
| Ply            | 2                          |
| GSM            | 14.7 gsm                   |
| Embossed       | Yes                        |
|                |                            |