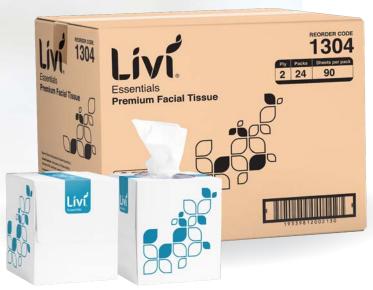

# Premium Facial Tissues 2 Ply Cube 90 Sheet 1304

Introducing our hypoallergenic facial tissue cubes - the perfect solution for those with sensitive skin. With their compact cube design, these tissues are ideal for office spaces, conference rooms, waiting areas, and any professional environment. They fit perfectly on desks, countertops, and in common areas, making them easily accessible whenever a tissue is needed.

### **Specifications**

| Reorder Format | Facial Tissue |
|----------------|---------------|
| Sheet Length   | 195           |
| Sheet Width    | 190           |
| Roll Diameter  | 0             |
| Ply            | 2             |
| GSM            | 14.5 gsm      |
|                |               |

# Packaging

| Units/Inner         | 0              |
|---------------------|----------------|
| Units/Outer         | 24             |
| Inner/Outer         | 0              |
| Outers/Layer        | 6              |
| Outers/Pallet       | 30             |
| Inner Barcode (EAN) | 9339812002133  |
| Outer Barcode (TUN) | 19339812002130 |