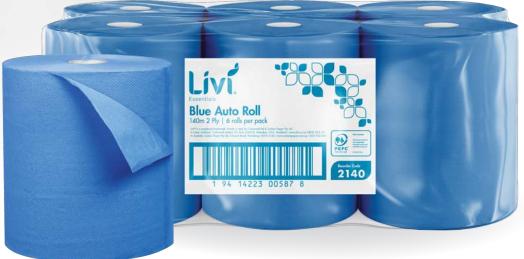

## Essentials Auto Roll 2 Ply 140m Blue 2140

Livi Essentials 2 ply blue Auto easy roll fit in the electronic touch free dispenser for maximum hygiene or the Auto cut dispenser

to restrict paper use and minimise waste. Essential in food preparation areas as blue paper remains visible when wet. Embossed, tough, bonded paper. Approx. sheet size 210mm x 290mm

#### Specifications

| Reorder Format | Paper Towel Roll |
|----------------|------------------|
| Sheet Width    | 210              |
| Roll Diameter  | 188              |
| Roll Length    | 140m             |
| Ply            | 2                |
| GSM            | 20 gsm           |
|                |                  |

#### Packaging

| Units/Inner         | 1              |
|---------------------|----------------|
| Units/Outer         | 6              |
| Inner/Outer         | 6              |
| Outers/Layer        | 5              |
| Outers/Pallet       | 30             |
| Inner Barcode (EAN) | 9414223005871  |
| Outer Barcode (TUN) | 19414223005878 |
|                     |                |