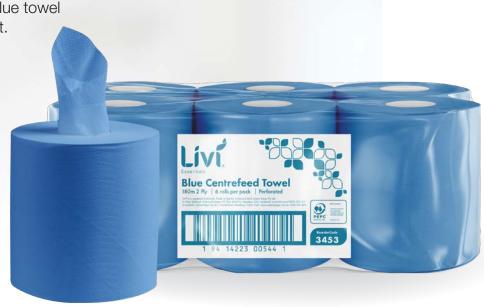

# **Essentials Blue Centrefeed Towel** 2 Ply 180m 3453

Livi Essentials Towel is blue towel with a centre feed format. It is a strong, absorbent 2 ply towel that is ideal for use in commercial kitchens and food manufacturing areas. Blue paper remains visible when in contact with liquids. The high capacity roll contains 180 metres, making it an ideal continuous paper solution.

### **Specifications**

| Reorder Format | Centrefeed |
|----------------|------------|
| Sheet Width    | 240        |
| Roll Diameter  | 200        |
| Roll Length    | 180m       |
| Ply            | 2          |
| GSM            | 22 gsm     |

## **Packaging**

| Units/Inner         | 1              |
|---------------------|----------------|
| Units/Outer         | 6              |
| Inner/Outer         | 6              |
| Outers/Layer        | 5              |
| Outers/Pallet       | 30             |
| Dispensers          | DUR1           |
| Inner Barcode (EAN) | 9414223005444  |
| Outer Barcode (TUN) | 19414223005441 |