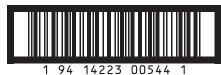

## **Packaging**

| Units/Inner         | 1              |
|---------------------|----------------|
| Units/Outer         | 6              |
| Inner/Outer         | 6              |
| Outers/Layer        | 5              |
| Outers/Pallet       | 30             |
| Dispensers          | DUR1           |
| Inner Barcode (EAN) | 9414223005444  |
| Outer Barcode (TUN) | 19414223005441 |

# Need help? Call 0800 22 34 11

Contact your Cottonsoft Territory Manager or Cottonsoft

TUN (CARTON)